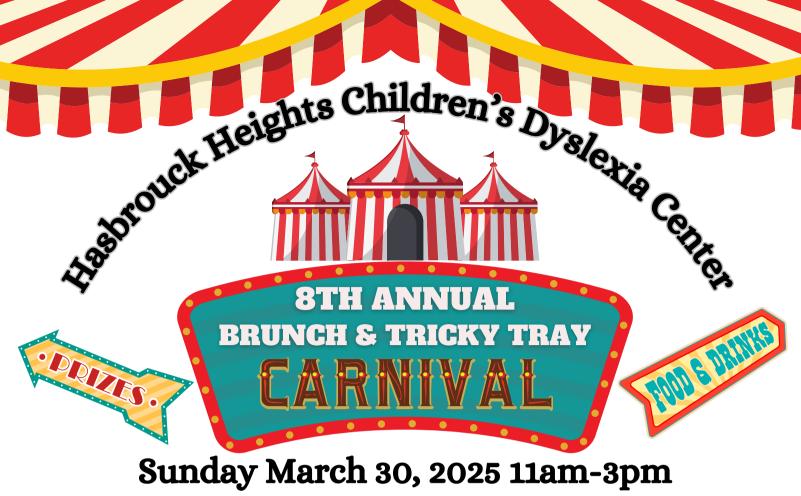

The Fiesta

255 NJ-17, Wood-Ridge, NJ 07075

Adults \$65 / Children (4-12) \$30 / Under 4 FREE

Purchase a table of 10 adults \$600... SAVE \$50!

Must purchase in advance by March 15th includes Brunch + 1 sheet of Raffle Tickets